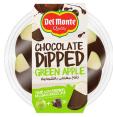

#### CHOCOLATE DIPPED FRUITS

Fresh fruits dipped in Premium Belgian Chocolate. Available in 80g.

•Banana Green Apple Pineapple Strawberry