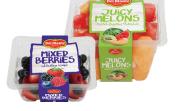

#### FRUIT SALADS

Available in 160g & 400g.

•Mixed Berries Exotic Fruit Salad Juicy Melon Medley Juicy Fruit Salad Gold Pineapple Snack Summer Breeze Hawaiian Mix