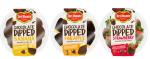

#### CHOCOLATE DIPPED FRUITS

Fresh fruits dipped in Premium Belgian Chocolate. Available in 80g.

•Banana Green Apple Pineapple Strawberry