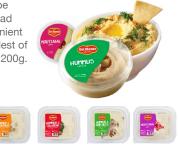

#### **GOURMET DIPS**

Ready-to-eat dips which could be matched with your choice of bread and crudités. Packed in a convenient container that fits even the smallest of lunch boxes. Available in 100g & 200g.

- •Hummus with Chickpeas •Hummus with Olives
- •Hummus with Pine Nuts
- •Hummus with Jalapeno